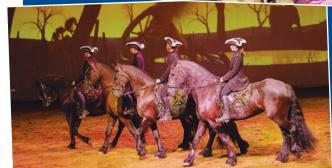

# GREAT SOUND AND LIGHT EQUESTRIAN SHOWS

Cavaland Park and its show troup consisting of 15 artists and 15 horses welcome you each month to enjoy our two great sound and light equestrian shows with a giant 22 meters wide projection screen and immersive animated 3D sceneries: *The Artist-Horse* and *EquiLibre*.