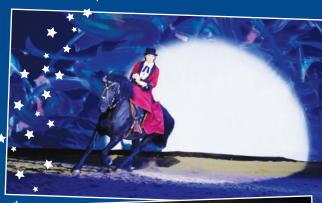

# GREAT SOUND AND LIGHT EQUESTRIAN SHOWS

Cavaland Park and its show troup consisting of 15 artists and 15 horses welcome you each month to enjoy our two great sound and light equestrian shows with a giant 22 meters wide projection screen and immersive animated 3D sceneries: *The Artist-Horse* and *EquiLibre*.