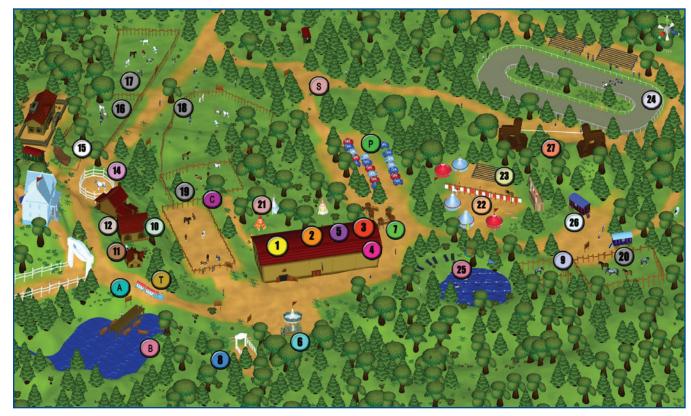

#### PARK MAP 2016

- CHANDELIERS STABLE
- SHOWS IN THE HEATED THEATRE 11H/15H
- MUSEUM AND TOUCH SCREEN EXHIBITS
- SOUVENIRS SHOP/BAR
- 5 PHOTO STUDIO WITH SHOW HORSES
- MERRY TO RAN CAROUSEL
- CHILDREN PLAYGROUND
- WEDDING CEREMONY AREA
- 9 FOAL BATH 16H (PEN)
- BLUE RIBBON'S STABLE
- 11 PONY RIDES
- 12 HORSE TRAIL DEPARTURE POINT
- ROUND PEN
- 15 CHILDREN FARM / NOAH ARCH
- 16 17 18 19 20 PADDOCKS 1 TO 6

- 21 INDIAN CAMP
- MEDIEVAL QUARTER
- 23 JOUSTING LIST
- 24 RACE TRACK\*
- 25 SWIMMING HORSES
- 26 GYPSY CARAVANS\*
- TROJAN HORSE ZIP LINE
- \* Available in 2017
- RECEPTION
  - PARKING
- 8 WALKING TRAILS
- B ROWING BOATS
- C LARGE RIDING AREA

T IRON HORSE TRAIN\*