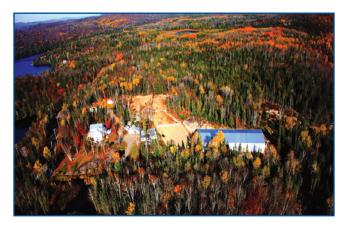

#### PARK MAP 2016

- CHANDELIERS STABLE
- SHOWS IN THE HEATED THEATRE 11H/15H
- MUSEUM AND TOUCH SCREEN EXHIBITS
- SOUVENIRS SHOP/BAR
- 5 PHOTO STUDIO WITH SHOW HORSES
- MERRY TO RAN CAROUSEL
- CHILDREN PLAYGROUND
- WEDDING CEREMONY AREA
- 9 FOAL BATH 16H (PEN)
- BLUE RIBBON'S STABLE
- 11 PONY RIDES
- 12 HORSE TRAIL DEPARTURE POINT
- ROUND PEN
- 15 CHILDREN FARM / NOAH ARCH
- 16 17 18 19 20 PADDOCKS 1 TO 6

- 21 INDIAN CAMP
- MEDIEVAL QUARTER
- 23 JOUSTING LIST
- 24 RACE TRACK\*
- 25 SWIMMING HORSES
- 26 GYPSY CARAVANS\*
- TROJAN HORSE ZIP LINE
- \* Available in 2017
- RECEPTION
  - PARKING
- 8 WALKING TRAILS
- B ROWING BOATS
- C LARGE RIDING AREA

T IRON HORSE TRAIN\*